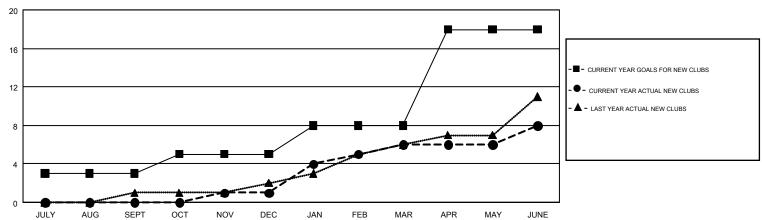

## GMT MONTHLY MEMBERSHIP PROGRESS REPORT

Results as of: 6/30/2018

**LOCATION: NEW YORK** 

Multiple District 20

MAHESH CHITNIS

GMT CA 1

| Clubs         |               |           |               | Members               |                           |                         |                                                    |  |
|---------------|---------------|-----------|---------------|-----------------------|---------------------------|-------------------------|----------------------------------------------------|--|
|               | RESULTS FOR   | 2017-2018 |               | RESULTS FOR 2017-2018 |                           |                         |                                                    |  |
| QUARTER       | NEW CLUB GOAL | NEW CLUBS | DROPPED CLUBS | QUARTER               | MEMBER GROWTH NET<br>GOAL | MEMBER GROWTH<br>ACTUAL | DROPPED<br>MEMBERS ACTUAL<br>(including transfers) |  |
| JULY/AUG/SEPT | 3             | 0         | 2             | JULY/AUG/SEPT         | 55                        | 261                     | 409                                                |  |
| OCT/NOV/DEC   | 2             | 1         | 3             | OCT/NOV/DEC           | 73                        | 348                     | 459                                                |  |
| JAN/FEB/MAR   | 3             | 5         | 1             | JAN/FEB/MAR           | 178                       | 471                     | 365                                                |  |
| APR/MAY/JUNE  | 10            | 2         | 7             | APR/MAY/JUNE          | 275                       | 591                     | 955                                                |  |