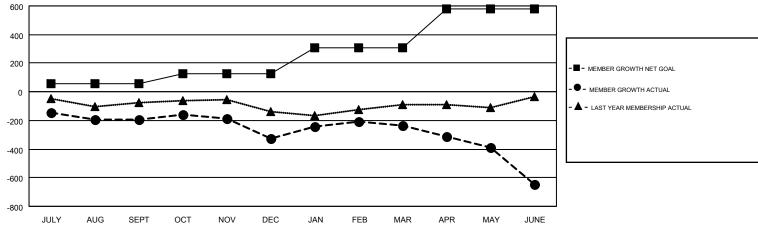

## GMT MONTHLY MEMBERSHIP PROGRESS REPORT

Results as of: 6/30/2018

**LOCATION: NEW YORK** 

Multiple District 20

MAHESH CHITNIS

GMT CA 1

| Clubs         |               |           |               | Members               |                           |                         |                                                    |  |
|---------------|---------------|-----------|---------------|-----------------------|---------------------------|-------------------------|----------------------------------------------------|--|
|               | RESULTS FOR   | 2017-2018 |               | RESULTS FOR 2017-2018 |                           |                         |                                                    |  |
| QUARTER       | NEW CLUB GOAL | NEW CLUBS | DROPPED CLUBS | QUARTER               | MEMBER GROWTH NET<br>GOAL | MEMBER GROWTH<br>ACTUAL | DROPPED<br>MEMBERS ACTUAL<br>(including transfers) |  |
| JULY/AUG/SEPT | 3             | 0         | 2             | JULY/AUG/SEPT         | 55                        | 261                     | 409                                                |  |
| OCT/NOV/DEC   | 2             | 1         | 3             | OCT/NOV/DEC           | 73                        | 348                     | 459                                                |  |
| JAN/FEB/MAR   | 3             | 5         | 1             | JAN/FEB/MAR           | 178                       | 471                     | 365                                                |  |
| APR/MAY/JUNE  | 10            | 2         | 7             | APR/MAY/JUNE          | 275                       | 591                     | 955                                                |  |